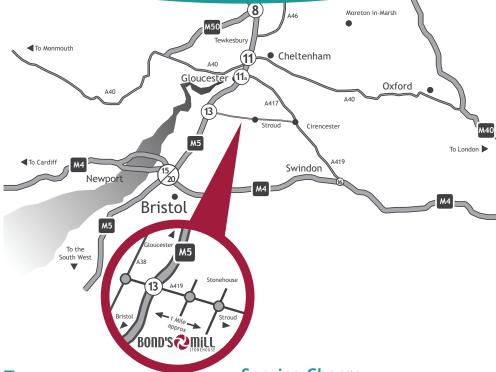

### **Bond's Mill Business Park**

Bond's Mill is a thriving business estate conveniently located within 1 mile of junction 13 of the M5, and conveniently located for access to rail services from Stonehouse town centre.