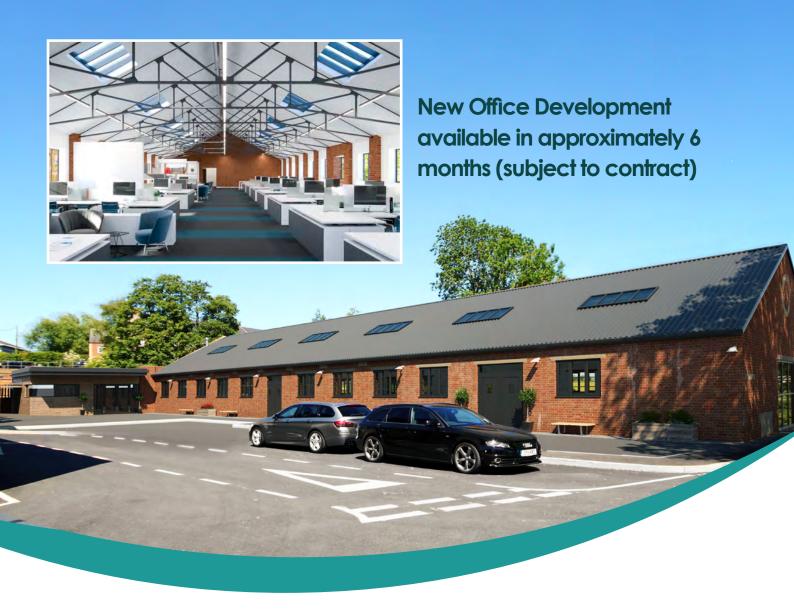

### Offices TO LET

Approx 5,279 ft<sup>2</sup> (490 m<sup>2</sup>)

### Frome House

An existing detached historic building to be refurbished and extended to provide single storey open plan office accommodation totalling approximately 5,279 ft<sup>2</sup>. The interior of the premises can be completed to an occupier's requirements, subject to the nature and specification of the works.